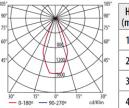

### **QPAR-16** GU10

| H<br>(m) | Emed<br>(lux) | (m)  |  |
|----------|---------------|------|--|
| 1        | 733           | 1.5  |  |
| 2        | 183           | 3    |  |
| 3        | 81            | 4.48 |  |
| 4        | 46            | 5.98 |  |

η=100 %