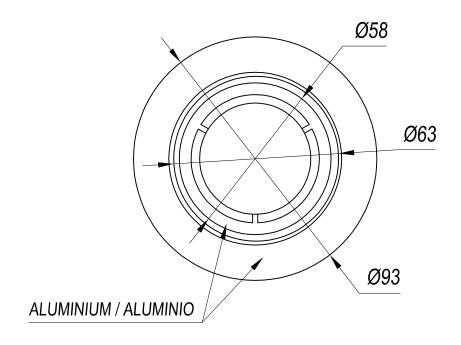

#### **TECHNICAL CHARACTERISTICS**

| Type:                                   | Downlight            |
|-----------------------------------------|----------------------|
| Adjustable ±20° on the horizontal axis. |                      |
| IP Protection degrees:                  | IP23                 |
| Lampholder:                             | 1 x GU10<br>1 x GU10 |
| Power (W):                              | GU10 50<br>GU10 15   |
| Total power consumption (W):            | 50                   |
| Voltage / Frequency:                    | 220-240V/50-60Hz     |
| Warranty (Years):                       | 2                    |
| Units per box:                          | 100                  |
| Net Weight (Kg):                        | 0.14                 |
| EAN:                                    | 8435111080955,00     |

## MATERIALS / FINISHES

**Structure material:** Aluminium **Structure finish:** Brushed

Download photometric file .ldt /.ies

| REF.          | L   | LAMP         | SOCKET | ]            |
|---------------|-----|--------------|--------|--------------|
| DN-0526-14-00 | Ø82 | GU10 max.50W | GU10   | P20 🗆        |
| DN-0526-52-00 | Ø82 | GU10 max.50W | GU10   | <b>X</b> P20 |