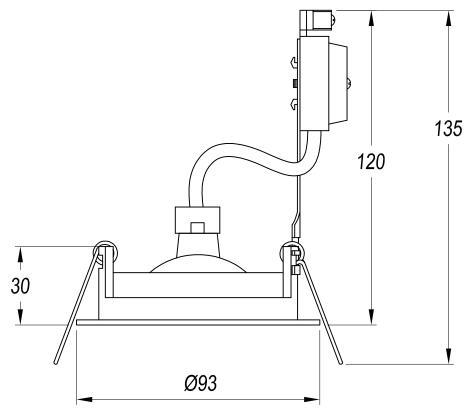

#### **TECHNICAL CHARACTERISTICS**

| Type:                                   | Downlight            |
|-----------------------------------------|----------------------|
| Adjustable ±20° on the horizontal axis. |                      |
| IP Protection degrees:                  | IP23                 |
| Lampholder:                             | 1 x GU10<br>1 x GU10 |
| Power (W):                              | GU10 50<br>GU10 15   |
| Total power consumption (W):            | 50                   |
| Voltage / Frequency:                    | 220-240V/50-60Hz     |
| Warranty (Years):                       | 2                    |
| Units per box:                          | 100                  |
| Net Weight (Kg):                        | 0.14                 |
| EAN:                                    | 8435111080955,00     |

## MATERIALS / FINISHES

**Structure material:** Aluminium **Structure finish:** Brushed

Download photometric file .ldt /.ies

| REF.          | L   | LAMP         | SOCKET | ]            |
|---------------|-----|--------------|--------|--------------|
| DN-0526-14-00 | Ø82 | GU10 max.50W | GU10   | P20 🗆        |
| DN-0526-52-00 | Ø82 | GU10 max.50W | GU10   | <b>X</b> P20 |