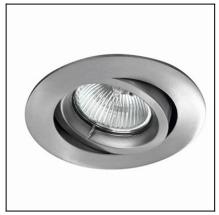

#### **TECHNICAL CHARACTERISTICS**

| Type:                                   | Downlight            |
|-----------------------------------------|----------------------|
| Adjustable ±20° on the horizontal axis. |                      |
| IP Protection degrees:                  | IP23                 |
| Lampholder:                             | 1 x GU10<br>1 x GU10 |
| Power (W):                              | GU10 50<br>GU10 15   |
| Total power consumption (W):            | 50                   |
| Voltage / Frequency:                    | 220-240V/50-60Hz     |
| Warranty (Years):                       | 2                    |
| Units per box:                          | 100                  |
| Net Weight (Kg):                        | 0.14                 |
| EAN:                                    | 8435111080955,00     |

## MATERIALS / FINISHES

**Structure material:** Aluminium **Structure finish:** Brushed

Download photometric file .ldt /.ies

| REF.          | L   | LAMP         | SOCKET | ]            |
|---------------|-----|--------------|--------|--------------|
| DN-0526-14-00 | Ø82 | GU10 max.50W | GU10   | P20 🗆        |
| DN-0526-52-00 | Ø82 | GU10 max.50W | GU10   | <b>X</b> P20 |