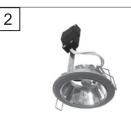

## DESCRIPTION

Small group of recessed downlights. Round body produced in 100% cast aluminium, steel clips and surrounds in different finishes (white, grey and brushed aluminium) in corrosion and rust resistant paint. Suitable for halogen lamps and LED lamps. Various models depending on sizes, angle of direction (two fixed models and two rotating ones) and level of visual comfort. Mounting clips included in the unit can be adjusted without the need for additional tools.

## **TECHNICAL CHARACTERISTICS**

| Туре:                  | Downlight        |  |
|------------------------|------------------|--|
| IP Protection degrees: | IP23             |  |
| Lampholder:            | 1 x GU5.3        |  |
| Power (W):             | GU5.3 50         |  |
| Voltage / Frequency:   | 12V/50Hz         |  |
| Warranty (Years):      | 2                |  |
| Units per box:         | 36               |  |
| Net Weight (Kg):       | 0.195            |  |
| EAN:                   | 8435111048566,00 |  |
|                        |                  |  |

## **MATERIALS / FINISHES**

Structure material: Injected aluminium Aluminium White Structure finish: Chrome

QR-CBC51 50W 60° η=100 %

nº 08

н

D