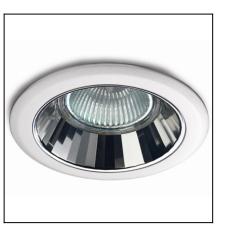

The photograph may not match the reference exactly. Please read the product description to identify the finish.

## DESCRIPTION

Small group of recessed downlights. Round body produced in 100% cast aluminium, steel clips and surrounds in different finishes (white, grey and brushed aluminium) in corrosion and rust resistant paint. Suitable for halogen lamps and LED lamps. Various models depending on sizes, angle of direction (two fixed models and two rotating ones) and level of visual comfort. Mounting clips included in the unit can be adjusted without the need for additional tools.

## **TECHNICAL CHARACTERISTICS**

| Туре:                  | Downlight        |  |
|------------------------|------------------|--|
| IP Protection degrees: | IP23             |  |
| Lampholder:            | 1 x GU5.3        |  |
| Power (W):             | GU5.3 50         |  |
| Voltage / Frequency:   | 12V/50Hz         |  |
| Warranty (Years):      | 2                |  |
| Units per box:         | 36               |  |
| Net Weight (Kg):       | 0.195            |  |
| EAN:                   | 8435111048566,00 |  |
|                        |                  |  |