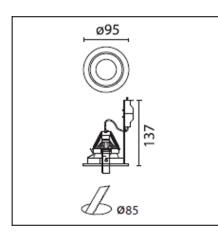

## **TECHNICAL CHARACTERISTICS**

| Туре:                  | Downlight        |  |
|------------------------|------------------|--|
| IP Protection degrees: | IP23             |  |
| Lampholder:            | 1 x GU5.3        |  |
| Power (W):             | GU5.3 50         |  |
| Voltage / Frequency:   | 12V/50Hz         |  |
| Warranty (Years):      | 2                |  |
| Units per box:         | 36               |  |
| Net Weight (Kg):       | 0.195            |  |
| EAN:                   | 8435111048566,00 |  |
|                        |                  |  |

features of the product. Please consult the sales team to clarify any doubt.

Afores s/n 25750 Torà-Lleida-SPAIN Telf.34 973 46 81 00 Fax.34 973 46 81 06 www.leds-c4.com e-mail: leds-c4@leds-c4.com

10

| REF.          | A    | LAMP              | SOCKET |           |
|---------------|------|-------------------|--------|-----------|
| DN-0610-14-00 | Ø 85 | QR-CBC51 max. 50W | GU 5.3 |           |
| DN-0610-N3-00 | Ø 85 | QR-CBC51 max. 50W | GU 5.3 | IP23 (11) |
| DN-0610-52-00 | Ø 85 | QR-CBC51 max. 50W | GU 5.3 | IP23 (11) |
| DN-0610-60-00 | Ø 85 | QR-CBC51 max. 50W | GU 5.3 | 😿 IP23 ŵ  |