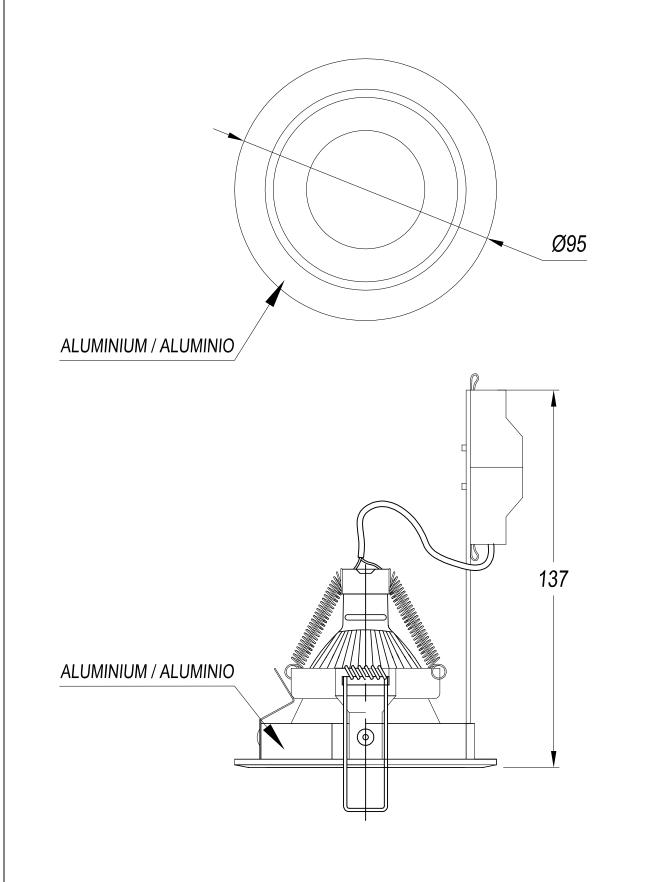

## DESCRIPTION

Small group of recessed downlights. Round body produced in 100% cast aluminium, steel clips and surrounds in different finishes (white, grey and brushed aluminium) in corrosion and rust resistant paint. Suitable for halogen lamps and LED lamps. Various models depending on sizes, angle of direction (two fixed models and two rotating ones) and level of visual comfort. Mounting clips included in the unit can be adjusted without the need for additional tools.

## **TECHNICAL CHARACTERISTICS**

| Туре:                  | Downlight        |  |
|------------------------|------------------|--|
| IP Protection degrees: | IP23             |  |
| Lampholder:            | 1 x GU5.3        |  |
| Power (W):             | GU5.3 50         |  |
| Voltage / Frequency:   | 12V/50Hz         |  |
| Warranty (Years):      | 2                |  |
| Units per box:         | 36               |  |
| Net Weight (Kg):       | 0.195            |  |
| EAN:                   | 8435111048566,00 |  |
|                        |                  |  |

features of the product. Please consult the sales team to clarify any doubt.

Afores s/n 25750 Torà-Lleida-SPAIN Telf.34 973 46 81 00 Fax.34 973 46 81 06 www.leds-c4.com e-mail: leds-c4@leds-c4.com

10

| REF.          | A    | LAMP              | SOCKET |           |
|---------------|------|-------------------|--------|-----------|
| DN-0610-14-00 | Ø 85 | QR-CBC51 max. 50W | GU 5.3 |           |
| DN-0610-N3-00 | Ø 85 | QR-CBC51 max. 50W | GU 5.3 | IP23 (11) |
| DN-0610-52-00 | Ø 85 | QR-CBC51 max. 50W | GU 5.3 | IP23 (11) |
| DN-0610-60-00 | Ø 85 | QR-CBC51 max. 50W | GU 5.3 | 😿 IP23 ŵ  |