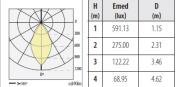

## **MATERIALS / FINISHES**

Structure material: Injected aluminium Aluminium White Structure finish: Chrome

QR-CBC51 50W 60° η=100 %

nº 08

н

D

## GEAR

Necessary equipment not included. For more information check website / catalogs / sales organization.

Download photometric file .ldt /.ies

| Leds-c4 reserves the right to make the necessary technical changes they deem adequate, in order to improve the |
|----------------------------------------------------------------------------------------------------------------|