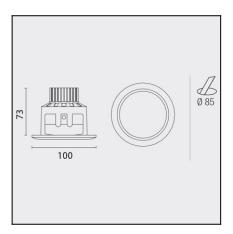

## DESCRIPTION

Downlights suitable for flush mounted installation on ceilings. Body produced in 100% injected aluminium and very high purity anodised aluminium reflector in a shiny finish and a light beam of 55°. Suitable for halogen lamps and LED lamps. Two models (round and square) and different finishes (white, grey and brushed aluminium). All units supplied with high protection glass preventing the infiltration of solid particles and liquids. Option of incorporating a low-level light cross as an accessory.

## **TECHNICAL CHARACTERISTICS**

| Туре:                        | Downlight        |
|------------------------------|------------------|
| IP Protection degrees:       | IP54             |
| Lampholder:                  | 1 x GU10         |
| Power (W):                   | GU10 50          |
| Total power consumption (W): | 50               |
| Voltage / Frequency:         | 220-240V/50-60Hz |
| Warranty (Years):            | 2                |
| Units per box:               | 50               |
| Net Weight (Kg):             | 0.31             |
| EAN:                         | 8435111080542,00 |
|                              |                  |