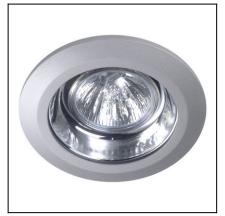

IN 🗘

The photograph may not match the reference exactly. Please read the product description to identify the finish.

## DESCRIPTION

Downlights suitable for flush mounted installation on ceilings. Body produced in 100% injected aluminium and very high purity anodised aluminium reflector in a shiny finish and a light beam of 55°. Suitable for halogen lamps and LED lamps. Two models (round and square) and different finishes (white, grey and brushed aluminium). All units supplied with high protection glass preventing the infiltration of solid particles and liquids. Option of incorporating a low-level light cross as an accessory.