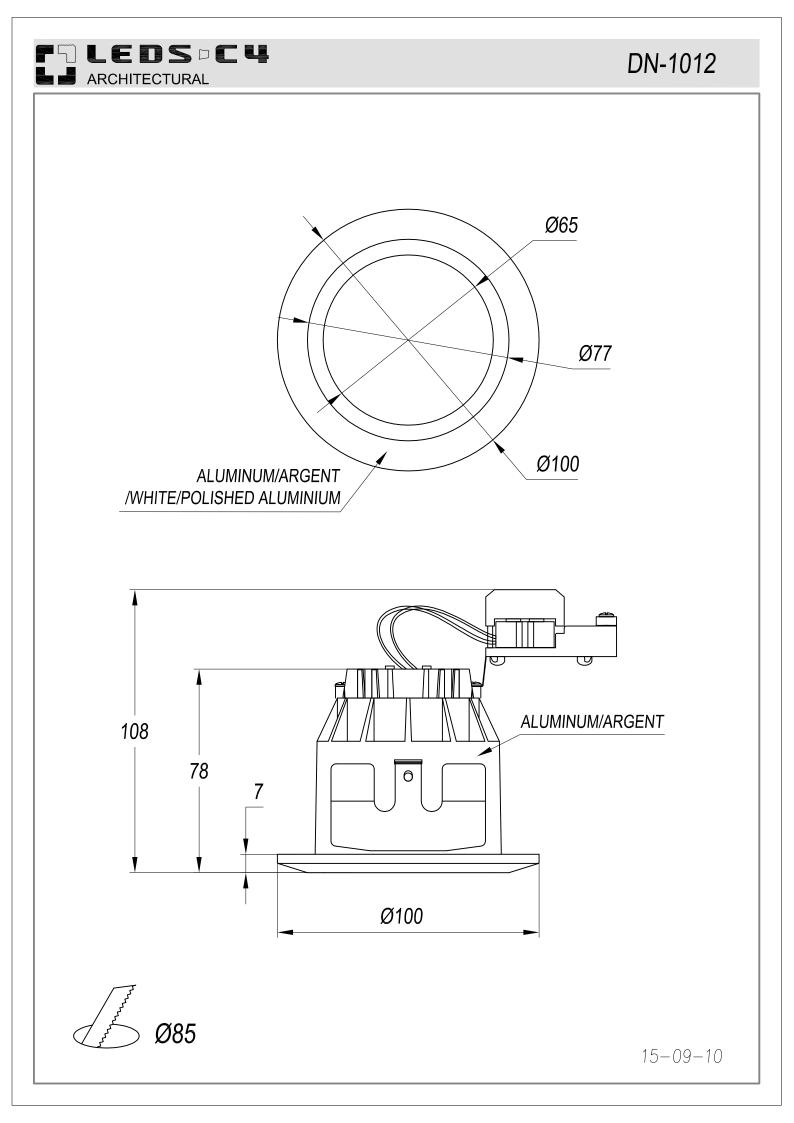

## DESCRIPTION

Downlights suitable for flush mounted installation on ceilings. Body produced in 100% injected aluminium and very high purity anodised aluminium reflector in a shiny finish and a light beam of 55°. Suitable for halogen lamps and LED lamps. Two models (round and square) and different finishes (white, grey and brushed aluminium). All units supplied with high protection glass preventing the infiltration of solid particles and liquids. Option of incorporating a low-level light cross as an accessory.

## **TECHNICAL CHARACTERISTICS**

| Туре:                        | Downlight        |
|------------------------------|------------------|
| IP Protection degrees:       | IP54             |
| Lampholder:                  | 1 x GU10         |
| Power (W):                   | GU10 50          |
| Total power consumption (W): | 50               |
| Voltage / Frequency:         | 220-240V/50-60Hz |
| Warranty (Years):            | 2                |
| Units per box:               | 50               |
| Net Weight (Kg):             | 0.31             |
| EAN:                         | 8435111080542,00 |
|                              |                  |

## **MATERIALS / FINISHES**

| Structure material: | Brushed<br>aluminium | Diffuser material: | Glass       |
|---------------------|----------------------|--------------------|-------------|
| Structure finish:   | Brushed              | Diffuser finish:   | Transparent |