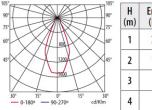

QPAR-16 GU10

| H<br>(m) | Emed<br>(lux) | D<br>(m) |  |
|----------|---------------|----------|--|
| 1        | 733           | 1.5      |  |
| 2        | 183           | 3        |  |
| 3        | 81            | 4.48     |  |
| 4        | 46            | 5.98     |  |

η=100 %

Download photometric file .ldt /.ies