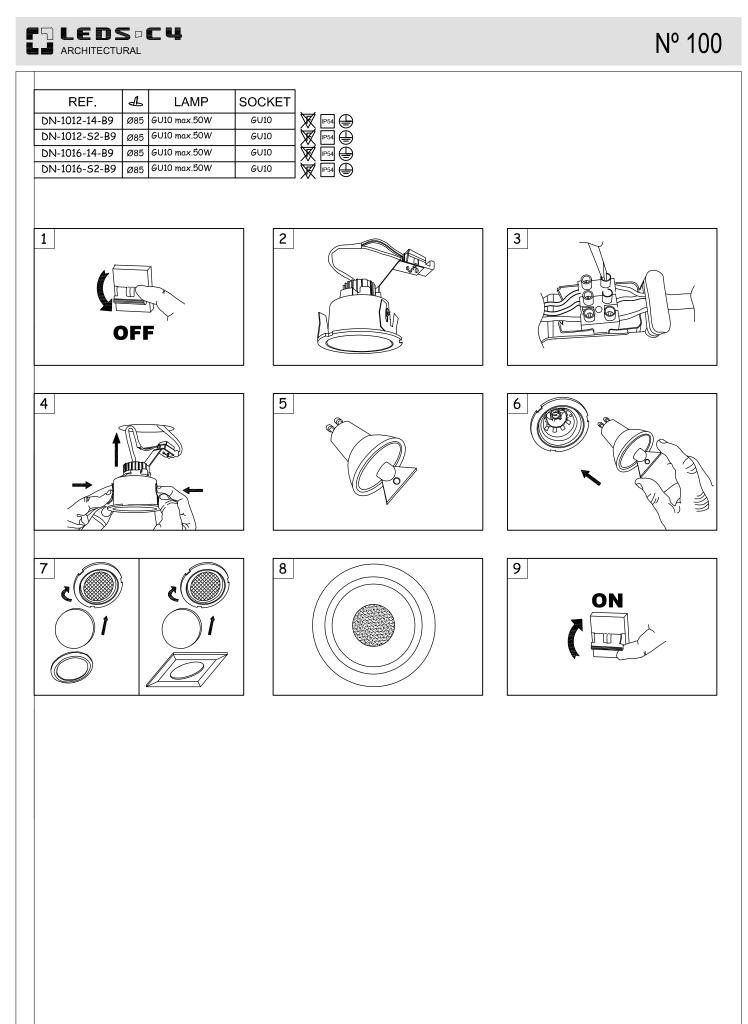

## DESCRIPTION

Downlights suitable for flush mounted installation on ceilings. Body produced in 100% injected aluminium and very high purity anodised aluminium reflector in a shiny finish and a light beam of 55°. Suitable for halogen lamps and LED lamps. Two models (round and square) and different finishes (white, grey and brushed aluminium). All units supplied with high protection glass preventing the infiltration of solid particles and liquids. Option of incorporating a low-level light cross as an accessory.