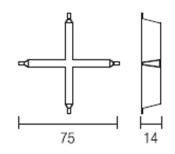

## ACT-0294-00-00

Low luminance cross louvre

Structure material: Anodized aluminium

18-01-11