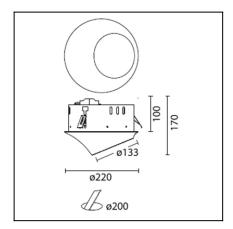

### **TECHNICAL CHARACTERISTICS**

| Type:                                            | Downlight        |
|--------------------------------------------------|------------------|
| Adjustable from 0° to 50° on the horizontal axis |                  |
| Adjustable 355° on the vertical axis.2           |                  |
| IP Protection degrees:                           | IP23             |
| Lampholder:                                      | 1 x G53          |
| Power (W):                                       | G53 100          |
| Voltage / Frequency:                             | 12V/50Hz         |
| Warranty (Years):                                | 2                |
| Units per box:                                   | 8                |
| Net Weight (Kg):                                 | 0.855            |
| EAN:                                             | 8435111063095,00 |
|                                                  |                  |