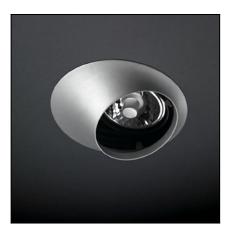

# Design by Estudi Ribaudí

The photograph may not match the reference exactly. Please read the product description to identify the finish.

### **DESCRIPTION**

Multifunction flush mounted wall lights with injected aluminium body. Available in different versions for halogen lamps, discharge lamps, compact fluorescent lamps (ballast included) and LED lamps. Finished in matt white or anodised silver. For the matt white option the unit may be completely flush fitted into the architecture with the use of thermoplastic paint. The two asymmetric models allow the lamp to be tilted up to an angle of 60° on the vertical axis and its double lower chassis allows the light to be focused up to an angle of up to 355° horizontally.