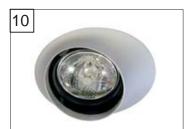

# Design by Estudi Ribaudí

The photograph may not match the reference exactly. Please read the product description to identify the finish.

### **DESCRIPTION**

Multifunction flush mounted wall lights with injected aluminium body. Available in different versions for halogen lamps, discharge lamps, compact fluorescent lamps (ballast included) and LED lamps. Finished in matt white or anodised silver. For the matt white option the unit may be completely flush fitted into the architecture with the use of thermoplastic paint. The two asymmetric models allow the lamp to be tilted up to an angle of 60° on the vertical axis and its double lower chassis allows the light to be focused up to an angle of up to 355° horizontally.