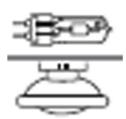

### **DESCRIPTION**

Multifunction flush mounted wall lights with injected aluminium body. Available in different versions for halogen lamps, discharge lamps, compact fluorescent lamps (ballast included) and LED lamps. Finished in matt white or anodised silver. For the matt white option the unit may be completely flush fitted into the architecture with the use of thermoplastic paint. The two asymmetric models allow the lamp to be tilted up to an angle of 60° on the vertical axis and its double lower chassis allows the light to be focused up to an angle of up to 355° horizontally.

### **TECHNICAL CHARACTERISTICS**

| Type:                                            | Downlight        |
|--------------------------------------------------|------------------|
| Adjustable from 0° to 50° on the horizontal axis |                  |
| Adjustable 355° on the vertical axis.2           |                  |
| IP Protection degrees:                           | IP23             |
| Lampholder:                                      | 1 x G53          |
| Power (W):                                       | G53 100          |
| Voltage / Frequency:                             | 12V/50Hz         |
| Warranty (Years):                                | 2                |
| Units per box:                                   | 8                |
| Net Weight (Kg):                                 | 0.855            |
| EAN:                                             | 8435111063095,00 |
|                                                  |                  |