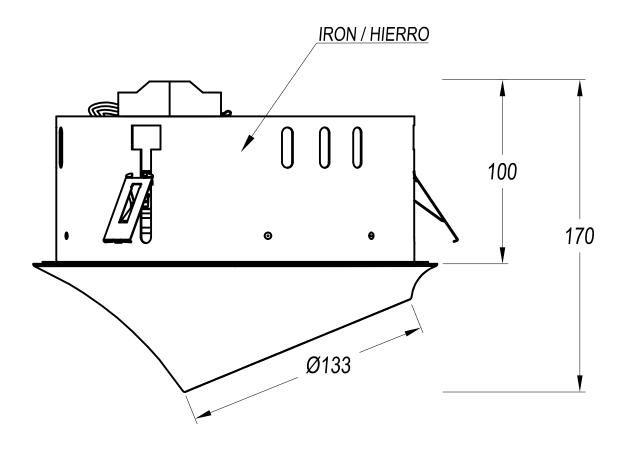

### **TECHNICAL CHARACTERISTICS**

| Type:                                            | Downlight        |
|--------------------------------------------------|------------------|
| Adjustable from 0° to 50° on the horizontal axis |                  |
| Adjustable 355° on the vertical axis.2           |                  |
| IP Protection degrees:                           | IP23             |
| Lampholder:                                      | 1 x G53          |
| Power (W):                                       | G53 100          |
| Voltage / Frequency:                             | 12V/50Hz         |
| Warranty (Years):                                | 2                |
| Units per box:                                   | 8                |
| Net Weight (Kg):                                 | 0.855            |
| EAN:                                             | 8435111063095,00 |
|                                                  |                  |