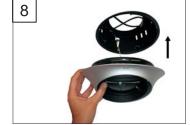

### **DESCRIPTION**

Multifunction flush mounted wall lights with injected aluminium body. Available in different versions for halogen lamps, discharge lamps, compact fluorescent lamps (ballast included) and LED lamps. Finished in matt white or anodised silver. For the matt white option the unit may be completely flush fitted into the architecture with the use of thermoplastic paint. The two asymmetric models allow the lamp to be tilted up to an angle of 60° on the vertical axis and its double lower chassis allows the light to be focused up to an angle of up to 355° horizontally.