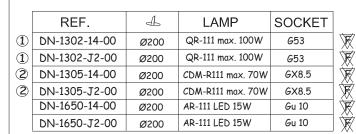

#### **nº 14** QR-111 G53 100W 45° η=100 %

Download photometric file .ldt /.ies

### **TECHNICAL CHARACTERISTICS**

| Type:                                            | Downlight        |
|--------------------------------------------------|------------------|
| Adjustable from 0° to 50° on the horizontal axis |                  |
| Adjustable 355° on the vertical axis.2           |                  |
| IP Protection degrees:                           | IP23             |
| Lampholder:                                      | 1 x G53          |
| Power (W):                                       | G53 100          |
| Voltage / Frequency:                             | 12V/50Hz         |
| Warranty (Years):                                | 2                |
| Units per box:                                   | 8                |
| Net Weight (Kg):                                 | 0.855            |
| EAN:                                             | 8435111063095,00 |
|                                                  |                  |