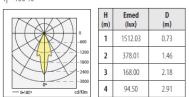

#### **nº 14** QR-111 G53 100W 45° η=100 %

Download photometric file .ldt /.ies