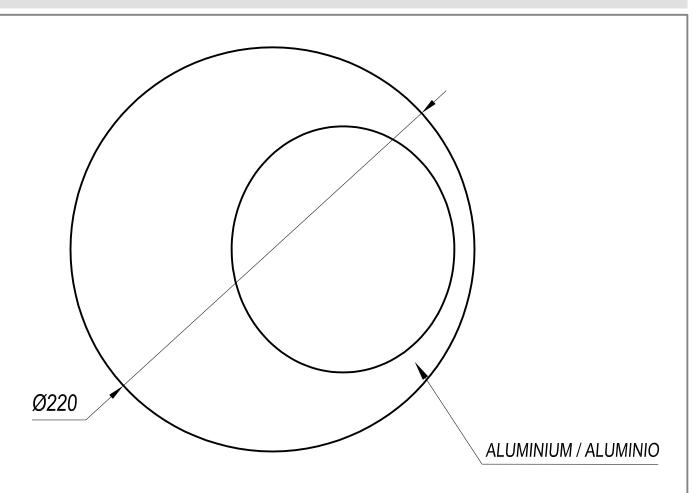

### **MATERIALS / FINISHES**

Structure material: Anodized aluminium

Structure finish: Silver