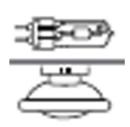

### **DESCRIPTION**

Multifunction flush mounted wall lights with injected aluminium body. Available in different versions for halogen lamps, discharge lamps, compact fluorescent lamps (ballast included) and LED lamps. Finished in matt white or anodised silver. For the matt white option the unit may be completely flush fitted into the architecture with the use of thermoplastic paint. The two asymmetric models allow the lamp to be tilted up to an angle of 60° on the vertical axis and its double lower chassis allows the light to be focused up to an angle of up to 355° horizontally.

### **TECHNICAL CHARACTERISTICS**

| Type:                                            | Downlight        |
|--------------------------------------------------|------------------|
| Adjustable from 0° to 50° on the horizontal axis |                  |
| Adjustable 355° on the vertical axis.2           |                  |
| IP Protection degrees:                           | IP23             |
| Lampholder:                                      | 1 x G53          |
| Power (W):                                       | G53 100          |
| Voltage / Frequency:                             | 12V/50Hz         |
| Warranty (Years):                                | 2                |
| Units per box:                                   | 8                |
| Net Weight (Kg):                                 | 0.855            |
| EAN:                                             | 8435111063095,00 |
|                                                  |                  |