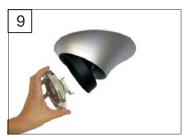

### **DESCRIPTION**

Multifunction flush mounted wall lights with injected aluminium body. Available in different versions for halogen lamps, discharge lamps, compact fluorescent lamps (ballast included) and LED lamps. Finished in matt white or anodised silver. For the matt white option the unit may be completely flush fitted into the architecture with the use of thermoplastic paint. The two asymmetric models allow the lamp to be tilted up to an angle of 60° on the vertical axis and its double lower chassis allows the light to be focused up to an angle of up to 355° horizontally.