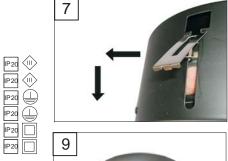

### **DESCRIPTION**

Multifunction flush mounted wall lights with injected aluminium body. Available in different versions for halogen lamps, discharge lamps, compact fluorescent lamps (ballast included) and LED lamps. Finished in matt white or anodised silver. For the matt white option the unit may be completely flush fitted into the architecture with the use of thermoplastic paint. The two asymmetric models allow the lamp to be tilted up to an angle of 60° on the vertical axis and its double lower chassis allows the light to be focused up to an angle of up to 355° horizontally.