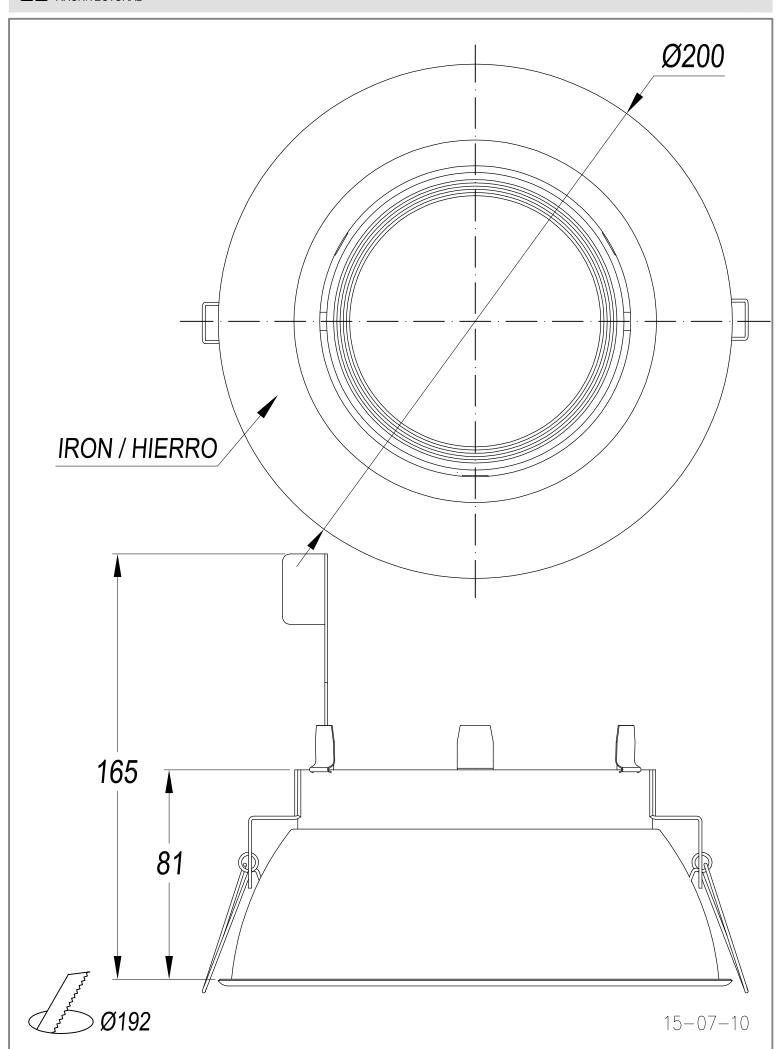

### **TECHNICAL CHARACTERISTICS**

| Туре:                                   | Downlight        |
|-----------------------------------------|------------------|
| Adjustable ±20° on the horizontal axis. |                  |
| IP Protection degrees:                  | IP23             |
| Lampholder:                             | 1 x G53          |
| Power (W):                              | G53 100          |
| Total power consumption (W):            | 100              |
| Voltage / Frequency:                    | 12V/50Hz         |
| Warranty (Years):                       | 2                |
| Units per box:                          | 12               |
| Net Weight (Kg):                        | 0.52             |
| EAN:                                    | 8435111081006,00 |

### ACT-9131-24-00

Colour filter for QR111 lamp

Diffuser material: Glass

| REF.          | A    | LAMP               | SOCKET |
|---------------|------|--------------------|--------|
| DN-1602-14-00 | Ø192 | QR111 12V Max.100W | G53    |
| DN-1603-14-00 | Ø192 | CDM - R111 Max.70W | Gx8.5  |
| DN-1651-14-00 | Ø192 | AR-111 Max.50W     | Gu10   |