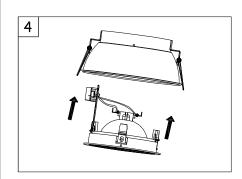

### **DESCRIPTION**

Round downlight for flush mounting with high visual comfort to avoid glare problems. Body produced in stamped steel plate and mounting springs made of hardened stainless steel. Fixed and rotating models tilting up to 40° vertically. Suitable for halogen lamps, discharge lamps and LED lamps. With the option of incorporating colour filters.

### **TECHNICAL CHARACTERISTICS**

| Туре:                                   | Downlight        |
|-----------------------------------------|------------------|
| Adjustable ±20° on the horizontal axis. |                  |
| IP Protection degrees:                  | IP23             |
| Lampholder:                             | 1 x G53          |
| Power (W):                              | G53 100          |
| Total power consumption (W):            | 100              |
| Voltage / Frequency:                    | 12V/50Hz         |
| Warranty (Years):                       | 2                |
| Units per box:                          | 12               |
| Net Weight (Kg):                        | 0.52             |
| EAN:                                    | 8435111081006,00 |