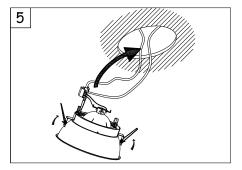

### **DESCRIPTION**

Round downlight for flush mounting with high visual comfort to avoid glare problems. Body produced in stamped steel plate and mounting springs made of hardened stainless steel. Fixed and rotating models tilting up to 40° vertically. Suitable for halogen lamps, discharge lamps and LED lamps. With the option of incorporating colour filters.

### **TECHNICAL CHARACTERISTICS**

| Туре:                                   | Downlight        |
|-----------------------------------------|------------------|
| Adjustable ±20° on the horizontal axis. |                  |
| IP Protection degrees:                  | IP23             |
| Lampholder:                             | 1 x G53          |
| Power (W):                              | G53 100          |
| Total power consumption (W):            | 100              |
| Voltage / Frequency:                    | 12V/50Hz         |
| Warranty (Years):                       | 2                |
| Units per box:                          | 12               |
| Net Weight (Kg):                        | 0.52             |
| EAN:                                    | 8435111081006,00 |