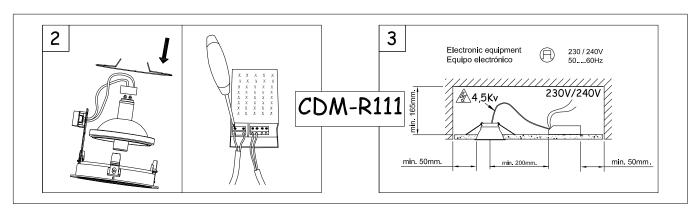

### **GEAR**

Necessary equipment not included. For more information check website / catalogs / sales organization.

### ACT-9131-24-00

Colour filter for QR111 lamp

Diffuser material: Glass

| REF.          | A    | LAMP               | SOCKET |
|---------------|------|--------------------|--------|
| DN-1602-14-00 | Ø192 | QR111 12V Max.100W | G53    |
| DN-1603-14-00 | Ø192 | CDM - R111 Max.70W | Gx8.5  |
| DN-1651-14-00 | Ø192 | AR-111 Max.50W     | Gu10   |