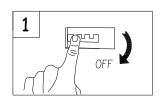

### **TECHNICAL CHARACTERISTICS**

| Туре:                                   | Downlight        |
|-----------------------------------------|------------------|
| Adjustable ±20° on the horizontal axis. |                  |
| IP Protection degrees:                  | IP23             |
| Lampholder:                             | 1 x G53          |
| Power (W):                              | G53 100          |
| Total power consumption (W):            | 100              |
| Voltage / Frequency:                    | 12V/50Hz         |
| Warranty (Years):                       | 2                |
| Units per box:                          | 12               |
| Net Weight (Kg):                        | 0.52             |
| EAN:                                    | 8435111081006,00 |

### **GEAR**

Necessary equipment not included. For more information check website / catalogs / sales organization.