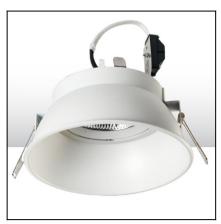

### **DESCRIPTION**

Round downlight for flush mounting with high visual comfort to avoid glare problems. Body produced in stamped steel plate and mounting springs made of hardened stainless steel. Fixed and rotating models tilting up to 40° vertically. Suitable for halogen lamps, discharge lamps and LED lamps. With the option of incorporating colour filters.

### **TECHNICAL CHARACTERISTICS**

| Туре:                                   | Downlight        |
|-----------------------------------------|------------------|
| Adjustable ±20° on the horizontal axis. |                  |
| IP Protection degrees:                  | IP23             |
| Lampholder:                             | 1 x G53          |
| Power (W):                              | G53 100          |
| Total power consumption (W):            | 100              |
| Voltage / Frequency:                    | 12V/50Hz         |
| Warranty (Years):                       | 2                |
| Units per box:                          | 12               |
| Net Weight (Kg):                        | 0.52             |
| EAN:                                    | 8435111081006,00 |