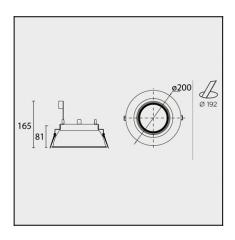

### **TECHNICAL CHARACTERISTICS**

| Туре:                                   | Downlight        |
|-----------------------------------------|------------------|
| Adjustable ±20° on the horizontal axis. |                  |
| IP Protection degrees:                  | IP23             |
| Lampholder:                             | 1 x G53          |
| Power (W):                              | G53 100          |
| Total power consumption (W):            | 100              |
| Voltage / Frequency:                    | 12V/50Hz         |
| Warranty (Years):                       | 2                |
| Units per box:                          | 12               |
| Net Weight (Kg):                        | 0.52             |
| EAN:                                    | 8435111081006,00 |

### ACT-9131-24-00

Colour filter for QR111 lamp

Diffuser material: Glass

| REF.          | A    | LAMP               | SOCKET |
|---------------|------|--------------------|--------|
| DN-1602-14-00 | Ø192 | QR111 12V Max.100W | G53    |
| DN-1603-14-00 | Ø192 | CDM - R111 Max.70W | Gx8.5  |
| DN-1651-14-00 | Ø192 | AR-111 Max.50W     | Gu10   |