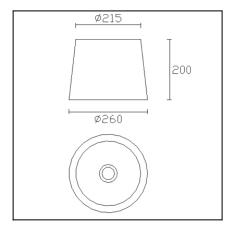

## **TECHNICAL CHARACTERISTICS**

| Type:                  | Accessory     |
|------------------------|---------------|
| IP Protection degrees: | IP20          |
| Lampholder:            | 1 x E27       |
| Units per box:         | 5             |
| Net Weight (Kg):       | 0.235         |
| EAN:                   | 8435111087411 |
|                        |               |