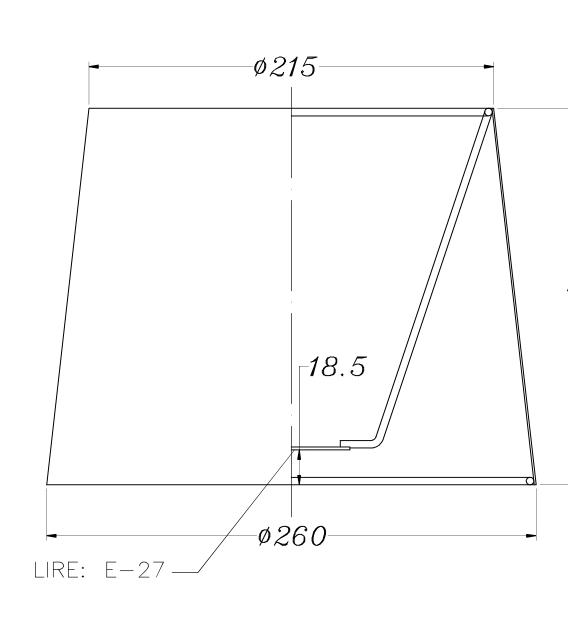

## **TECHNICAL CHARACTERISTICS**

| Type:                  | Accessory     |
|------------------------|---------------|
| IP Protection degrees: | IP20          |
| Lampholder:            | 1 x E27       |
| Units per box:         | 5             |
| Net Weight (Kg):       | 0.235         |
| EAN:                   | 8435111087411 |
|                        |               |