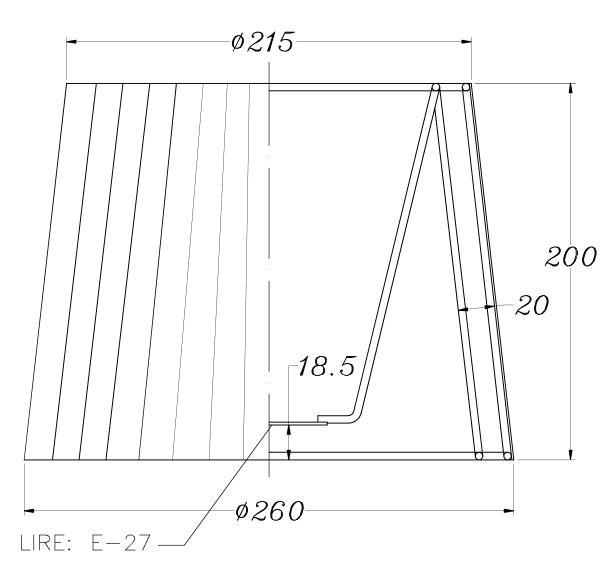

## **TECHNICAL CHARACTERISTICS**

| Type:                  | Accessory     |
|------------------------|---------------|
| IP Protection degrees: | IP20          |
| Lampholder:            | 1 x E27       |
| Units per box:         | 8             |
| Net Weight (Kg):       | 0.525         |
| EAN:                   | 8435111087435 |
|                        |               |