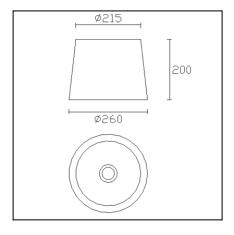

## **TECHNICAL CHARACTERISTICS**

| Type:                  | Accessory     |
|------------------------|---------------|
| IP Protection degrees: | IP20          |
| Lampholder:            | 1 x E27       |
| Units per box:         | 8             |
| Net Weight (Kg):       | 0.525         |
| EAN:                   | 8435111087435 |
|                        |               |